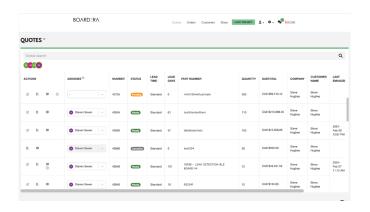

### **Approve Vendor List**

Automatically get pricing from your preferred PCB Fabricators and component vendors.

### **Highly Automated Solution**

The Boardera Platform will automate most of your quoting and ordering process, reducing mistakes and time to respond to your customers.